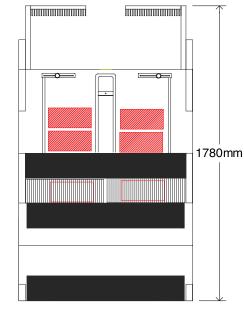

## Specifications

- W 1100mm x D 950mm x H 1780mm (with pushers disengaged)
- 400 415V, 3P+N+E, 50Hz, 1.0kW
- 4 pin 10A plug supplied
- Weight 300kg